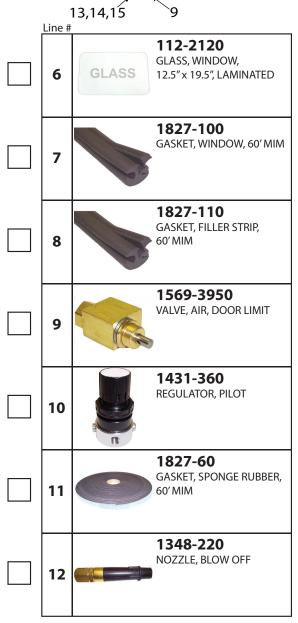

**Clemco/Zero Style Cabinet Parts** 

Customer PO #: Company Name: Contact Name:

| Line # |                                                  |
|--------|--------------------------------------------------|
| 13     | 120-0260<br>VALVE, FOOT PEDAL, AIR               |
| 14     | 111-7310<br>FITTING, 10-32 x 1/8" PIPE           |
| 15     | 119-5770<br>HOSE, TWIN, 1/8" ID,<br>URETHANE     |
| 16     | 111-8310<br>GAUGE, PRESSURE, 0 -100<br>PILOT REG |