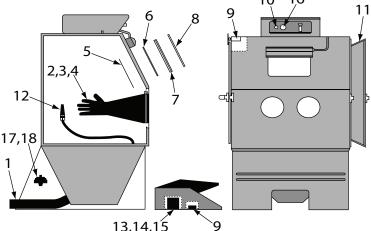

**Clemco/Zero Style Cabinet Parts** 

Customer PO #: Company Name: Contact Name:

| Line # |                                                  |
|--------|--------------------------------------------------|
| 13     | 120-0260<br>VALVE, FOOT PEDAL, AIR               |
| 14     | 111-7310<br>FITTING, 10-32 x 1/8" PIPE           |
| 15     | 119-5770<br>HOSE, TWIN, 1/8" ID,<br>URETHANE     |
| 16     | 111-8310<br>GAUGE, PRESSURE, 0 -100<br>PILOT REG |