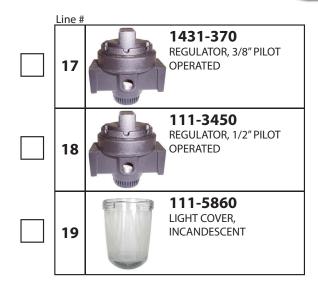

**Clemco/Zero Style Cabinet Parts** 

Customer PO #: Company Name: Contact Name:

| Line # |                                                  |
|--------|--------------------------------------------------|
| 13     | 120-0260<br>VALVE, FOOT PEDAL, AIR               |
| 14     | 111-7310<br>FITTING, 10-32 x 1/8" PIPE           |
| 15     | 119-5770<br>HOSE, TWIN, 1/8" ID,<br>URETHANE     |
| 16     | 111-8310<br>GAUGE, PRESSURE, 0 -100<br>PILOT REG |