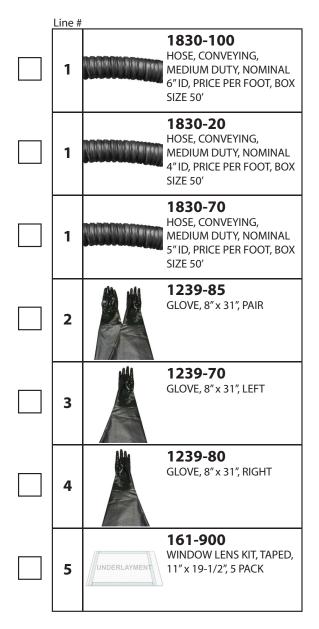

**Clemco/Zero Style Cabinet Parts** 

Customer PO #: Company Name: Contact Name:

| Line # |                                                  |
|--------|--------------------------------------------------|
| 13     | 120-0260<br>VALVE, FOOT PEDAL, AIR               |
| 14     | 111-7310<br>FITTING, 10-32 x 1/8" PIPE           |
| 15     | 119-5770<br>HOSE, TWIN, 1/8" ID,<br>URETHANE     |
| 16     | 111-8310<br>GAUGE, PRESSURE, 0 -100<br>PILOT REG |